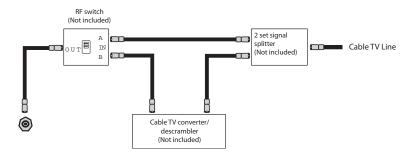

#### Cable TV (CATV) Connection

- A 75-ohm coaxial cable connector is built into the set for easy hookup.

  When connecting the 75-ohm coaxial cable to the set, place the 75-ohm cable into the ANT. terminal.
- Some cable TV companies offer premium pay channels. Since the signals of these premium pay channels are scrambled, a cable TV converter/descrambler is generally provided to the subscriber by the cable TV company.

  This converter/descrambler is necessary for normal viewing scrambled channels.

  (Set your TV to channel 3 or 4, typically one of these channels are used. If this is unknown, consult your cable TV company.)

  For more specific instructions on installing cable TV, consult your cable TV company, One possible method of utilizing the coverter/descrambler provided by your cable TV company is explained below.

Please note: the RF switch is required to provide two inputs (A and B). (not included) A position on the RF switch (not included); you can view all unscrambled channels by using the TV channel keys.

B position on the RF switch (not included); you can view all scrambled channels via the converter/descrambler by using the converter channel keys.